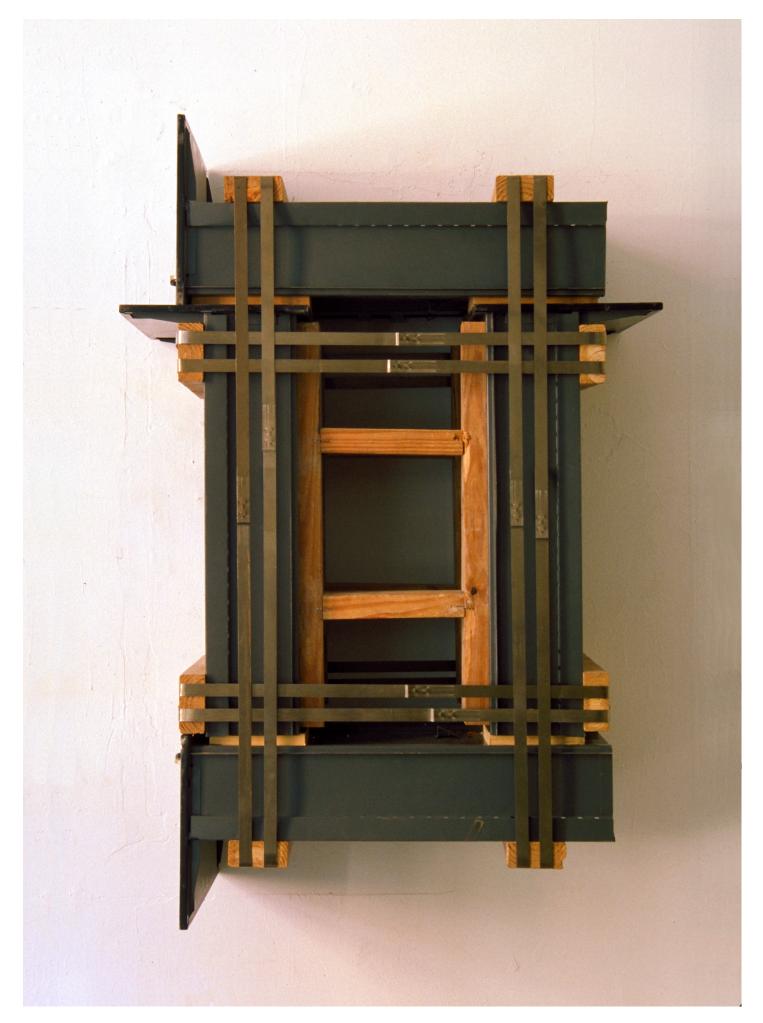

## **Eberhard Bosslet**

| Title             | Appel                                                   |
|-------------------|---------------------------------------------------------|
| Year              | 1988                                                    |
| Materials         | Steel, coated, Wood                                     |
| Dimensions        | 122,5x87x34 cm                                          |
| Category          | 02. SCULPTURE                                           |
| Showed at         | Gallery John Gibson, New York, USA.                     |
| Photographer      | Bosslet, Eberhard                                       |
| Copyright         | BOSSLET at VG-Bild/Kunst, Bonn, Germany                 |
| Series            | 1988 -2002 STRAPPING PIECES                             |
| Location          | Gallery John Gibson, New York, USA                      |
| Solo Show         | 1988 John Gibson Gallery, February show, New York, USA. |
| Group Shows       |                                                         |
| Cities            | New York, USA                                           |
| Producer/Supplier |                                                         |
| Gallery           |                                                         |
| Price Category    | 00 NO                                                   |