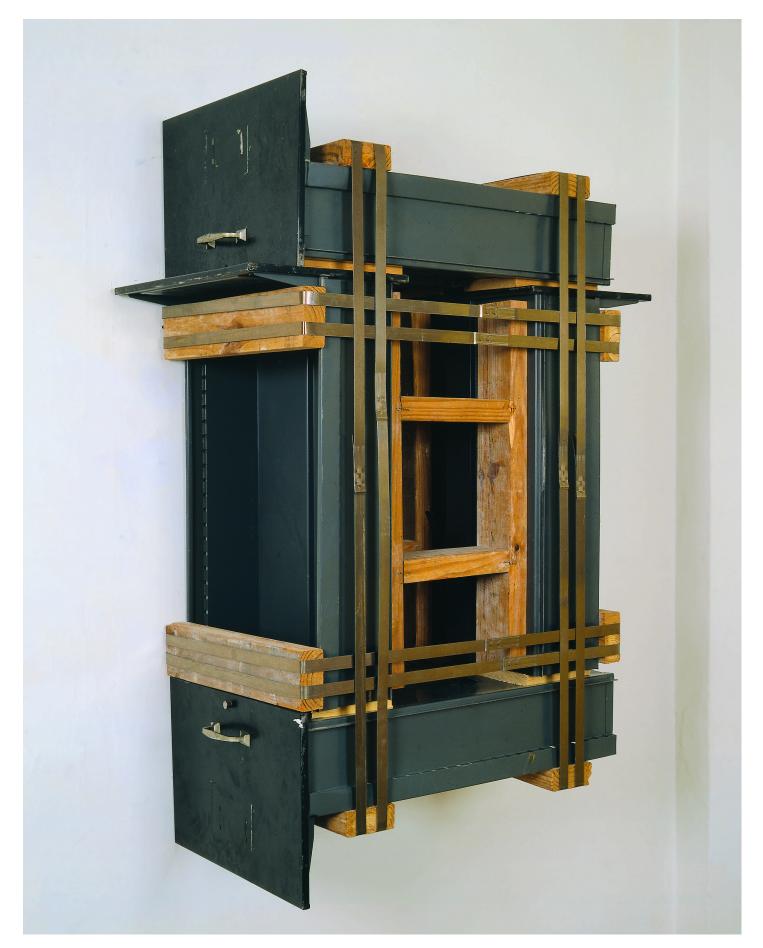

## **Eberhard Bosslet**

Title Year Materials Appel 1988 Steel, coated, Wood

| Dimensions        | 122,5x87x34 cm                                          |
|-------------------|---------------------------------------------------------|
| Category          | 02. SCULPTURE                                           |
| Showed at         | Gallery John Gibson, New York, USA.                     |
| Photographer      | Bosslet, Eberhard                                       |
| Copyright         | BOSSLET at VG-Bild/Kunst, Bonn, Germany                 |
| Series            | 1988 -2002 STRAPPING PIECES                             |
| Location          | Gallery John Gibson, New York, USA                      |
| Solo Show         | 1988 John Gibson Gallery, February show, New York, USA. |
| Group Shows       |                                                         |
| Cities            | New York, USA                                           |
| Producer/Supplier |                                                         |
| Gallery           |                                                         |
| Price Category    | 00 NO                                                   |
|                   |                                                         |