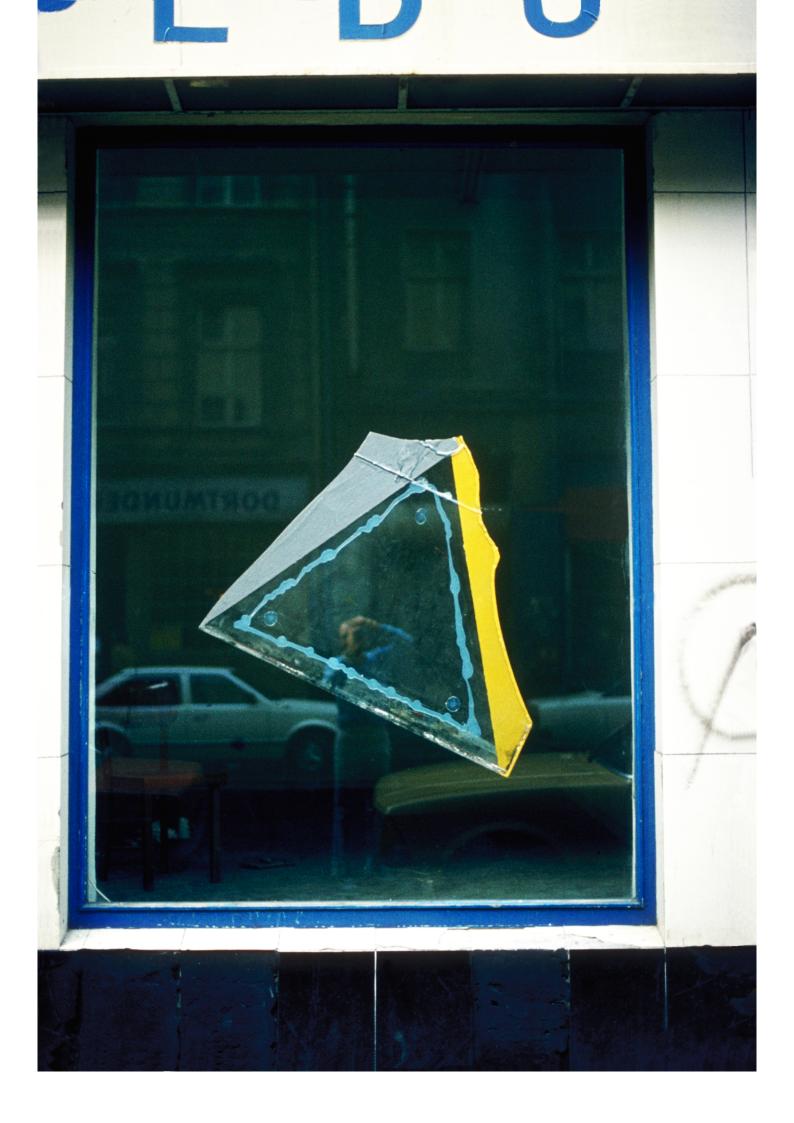

**Eberhard Bosslet** 

| Title             | GFF-Mopeds                                           |
|-------------------|------------------------------------------------------|
| Year              | 1981                                                 |
| Materials         | Paint on Glass                                       |
| Dimensions        | 250x180x5 cm window                                  |
| Category          | 01. PAINTING, 04. OUTDOOR SITE SPECIFIC INTERVENTION |
| Showed at         | Mopeds-Gallery, Berlin-Kreuzberg, D                  |
| Photographer      | Bosslet, Eberhard                                    |
| Copyright         | BOSSLET at VG-Bild/Kunst, Bonn, Germany              |
| Series            | 1980 - PAINTING ON GLASS                             |
| Location          | Mopeds-Gallery, Oranienstraße, Berlin-Kreuzberg, D   |
| Solo Show         | 1981 GFF & Variable, Mopeds-Gallery, Berlin, D       |
| Group Shows       |                                                      |
| Cities            | Berlin, Germany                                      |
| Producer/Supplier |                                                      |
| Gallery           |                                                      |
| Price Category    | grade 019                                            |