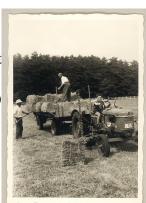

**Price:** 00 NO

**Title:** Bosslet Portrait - 1960

**Year:** 1960

Category: 28. Eberhard Bosslet Portrait

**Series:** 

Materials: Photography (Black&White)

on glossy Fiber Base Paper

**Dimension** 

s:

**Price:** 00 NO

**Title:** Bosslet Klassenfoto - 1960

**Year:** 1960

Category: 28. Eberhard Bosslet Portrait

**Series:** 

Materials: Photography (Black&White)

on glossy Fiber Base Paper