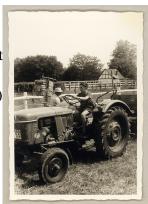

**Title:** Bosslet Portrait - 1960

**Year:** 1960

Category: 28. Eberhard Bosslet Portrait

**Series:** 

Materials: Photography (Black&White)

on glossy Fiber Base Paper

**Dimension** 

s:

**Price:** 00 NO

**Title:** Bosslet Portrait - 1960

**Year:** 1960

Category: 28. Eberhard Bosslet Portrait

**Series:** 

Materials: Photography (Black&White)

on glossy Fiber Base Paper

**Dimension** 