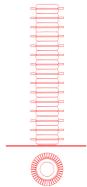

**Title:** GalataTower

**Year:** 2002

Category: 18. Projects, Proposals,

Concepts

**Series:** 1995 - TOWERS

Materials: Concrete

Wood

**Dimension**d=1,95m, H= 8,55m

s:

**Price:** on request

**Title:** GalataTower

**Year:** 2002

Category: 18. Projects, Proposals,

Concepts

**Series:** 1995 - TOWERS

Materials: Concrete

Wood

**Dimension**d=1,95m, H= 8,55m

s:

**Price:** on request

**Title:** GalataTower

**Year:** 2002

Category: 18. Projects, Proposals,

Concepts

**Series:** 1995 - TOWERS

Materials: Concrete

Wood

**Dimension**d=1,95m, H= 8,55m

s:

**Price:** on request

**Title:** GalataTower

**Year:** 2002

Category: 18. Projects, Proposals,

Concepts

**Series:** 1995 - TOWERS

Materials: Concrete

Wood

**Dimension**d=1,95m, H= 8,55m

s:

**Price:** on request