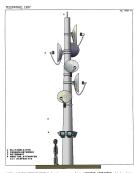

**Title:** Telepathie II

**Year:** 1997

Category: 18. Projects, Proposals,

Concepts

**Series:** 1995 - TOWERS

Materials: Concrete

Monitor

Steel, coated

**Dimension**H=10,50 m, d= 2,00 m

s:

**Price:** on request

**Year:** 1997

Category: 18. Projects, Proposals,

Concepts

**Series:** 1995 - TOWERS

Materials: Concrete

Monitor

Pin Writer Print on Paper

Steel, coated

**Dimension**H=10,50 m, d= 2,00 m

s:

**Price:** on request

HEST, 6 SATELLITESSCHÖSSELM,6 auberrauntaugliche MONITOR-RITERPFEN mit je e bioterleuchteten Diamositis einer tunischen STADTRASICHI der 6 Partherstädt