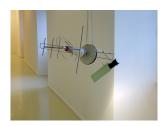

Mixed Media

Synthetic Material

**Dimension**50x75x72 cm

s:

**Price:** grade 019

**Title:** Explorer 2

**Year:** 2000

Category: 02. SCULPTURE

**Series:** 1997 - 2012 ELECTRIC

LIGHT SCULPTURES

Materials: Electric light

Mixed Media

Synthetic Material

**Dimension**50x75x72 cm

s:

**Price:** grade 019