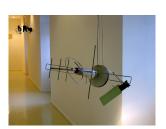

Title: Explorer 2
Year: 2000

Category: 02. SCULPTURE

**Series:** 1997 - 2012 ELECTRIC

LIGHT SCULPTURES

Materials: Electric light

Mixed Media

Synthetic Material

**Dimension**50x75x72 cm

s:

**Price:** grade 019

**Title:** Explorer 2

**Year:** 2000

Category: 02. SCULPTURE

**Series:** 1997 - 2012 ELECTRIC

LIGHT SCULPTURES

Materials: Electric light