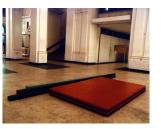

Title: Floor Painting FP-Variable III Year: 1980 Category: 01. PAINTING 02. SCULPTURE Series: 1980 - 1981 - VARIABLE COLOR PLATES Materials: Paint on Canvas Paint on Wood Dimension20x300x600cm s: **Price:** 00 NO