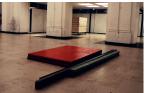

Title: Floor Painting FP-Variable Ш 1980 Year: Category: 01. PAINTING 02. SCULPTURE Series: 1980 - 1981 - VARIABLE COLOR PLATES Materials: Paint on Canvas Paint on Wood **Dimension**20x300x600cm s: **Price:** 00 NO