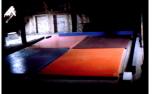

Title:Floor Painting FP-Variable<br/>IIIYear:1980Category:01. PAINTING<br/>02. SCULPTURESeries:1980 - 1981 - VARIABLE<br/>COLOR PLATESMaterials:Paint on Canvas<br/>Paint on WoodDimension 20x300x600cms: