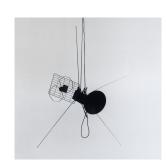

**Title:** Discovery 1

**Year:** 2001

Category: 02. SCULPTURE

**Series:** 1997 - 2012 ELECTRIC

LIGHT SCULPTURES

Materials: Mixed Media

Synthetic Material

**Dimension**100x150x60 cm

s:

**Price:** grade 017

**Title:** Discovery 1

**Year:** 2001

Category: 02. SCULPTURE

**Series:** 1997 - 2012 ELECTRIC

LIGHT SCULPTURES

Materials: Mixed Media

Synthetic Material

**Dimension**100x150x60 cm

s:

**Price:** grade 017

**Title:** Discovery 1

**Year:** 2001

Category: 02. SCULPTURE

**Series:** 1997 - 2012 ELECTRIC

LIGHT SCULPTURES

Materials: Mixed Media

Synthetic Material

**Dimension**100x150x60 cm

s:

**Price:** grade 017

**Title:** Discovery 1

**Year:** 2001

Category: 02. SCULPTURE

**Series:** 1997 - 2012 ELECTRIC

LIGHT SCULPTURES

Materials: Mixed Media

Synthetic Material

**Dimension**100x150x60 cm

s:

**Price:** grade 017