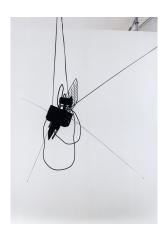

**Title:** Discovery 1

**Year:** 2001

Category: 02. SCULPTURE

**Series:** 1997 - 2012 ELECTRIC

LIGHT SCULPTURES

Materials: Mixed Media

Synthetic Material

**Dimension**100x150x60 cm

s:

**Price:** grade 017

**Title:** Discovery 1

**Year:** 2001

Category: 02. SCULPTURE

**Series:** 1997 - 2012 ELECTRIC

LIGHT SCULPTURES

Materials: Mixed Media

Synthetic Material

**Dimension**100x150x60 cm

s:

**Price:** grade 017

**Title:** Discovery 1

**Year:** 2001

Category: 02. SCULPTURE

**Series:** 1997 - 2012 ELECTRIC

LIGHT SCULPTURES

Materials: Mixed Media

Synthetic Material

**Dimension**100x150x60 cm

s:

**Price:** grade 017

**Title:** Discovery 1

**Year:** 2001

Category: 02. SCULPTURE

**Series:** 1997 - 2012 ELECTRIC

LIGHT SCULPTURES

Materials: Mixed Media

Synthetic Material

**Dimension**100x150x60 cm

s:

**Price:** grade 017